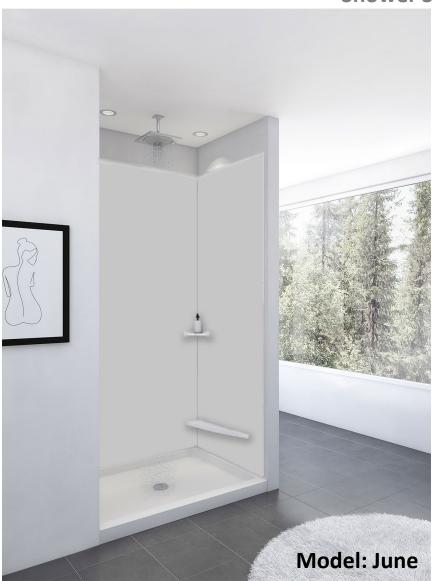

# Model: June

## Specification:

**Model: June** 

- All panels are made oversized and must be measured and cut to fit on site by the installer.
- For shower & tub surrounds.
- Accessory are available at www.nervalcorp.com

## **Shower & Tub Surrounds Guidelines:**

Model: June

Product: Shower & tub panels

Style: Contemporary

Design: Plain

Recommended uses: Shower & tub surrounds