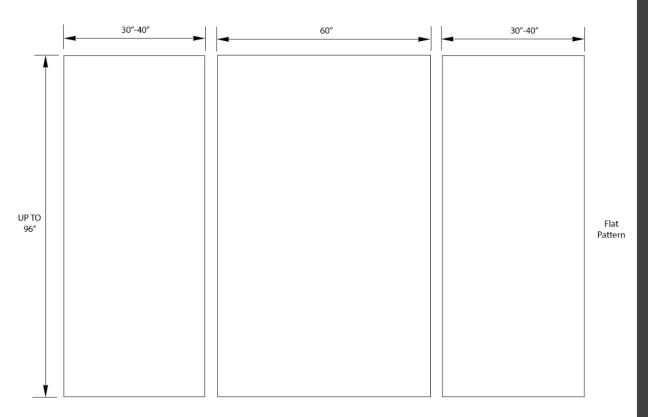

## Cast Marble Shower Surrounds

| Width | Height | Thickness |
|-------|--------|-----------|
| 30"   | 96"    | 1/4"      |
| 40"   | 96"    | 1/4"      |
| 60"   | 96"    | 1/4"      |

#### Custom sizes are available

#### Panel size:

• 30"x 96"

• 40"x 96"

• 60"x 96"

• Custom sizes are available

Thickness: ¼"

• Material: Cast marble

Finish: GlossBrand: NERVAL